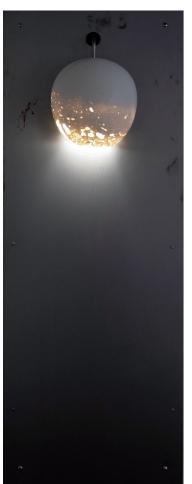

All lighting pieces will be supplied with fittings, brackets, cordage and lightbulbs. If you wish for the light to be used as a pendant appropriate fittings and ceiling mounts will be supplied instead of wall brackets. If you have specific intentions of cord type or length and plug fitting or to have a light switch incorporated or any other variations please feel free to enquire further as I will be vary happy to try to accomodate any specific needs.

The lighting mounted on the steel sheet frame will come as so- there are specific ways of mounting these pieces to the wall which I can discuss further. Again variations or specific situations may require alternative approaches which I would very much be happy to discuss solutions and ideas for if needed.