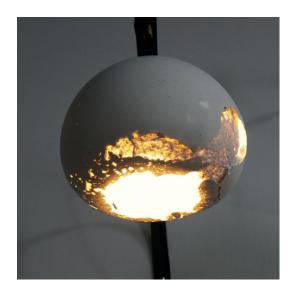

#### O. 818.1

| Circumference | 65    | cm |
|---------------|-------|----|
| Diameter      | 20.69 | cm |
| Height        | 15    | cm |
| Weight        | 1.450 | kg |

£700.00