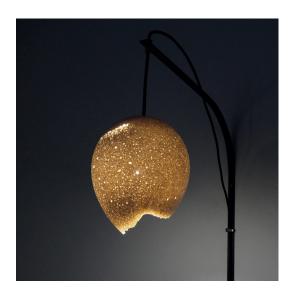

#### O. 419. 1

| Circumference | 57    | cm |
|---------------|-------|----|
| Diameter      | 18.14 | cm |
| Height        | 20    | cm |
| Weight        | 400   | g  |

£1300.00