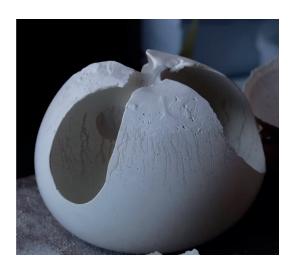

#### O. 921. 2

| Circumference | 82    | cm |
|---------------|-------|----|
| Diameter      | 26.1  | cm |
| Height        | 30    | cm |
| Weight        | 1.065 | kg |

#### IF. 924. 1

| Circumference | 47    | cm |
|---------------|-------|----|
| Diameter      | 15    | cm |
| Height        | 13.5  | cm |
| Weight        | 2.058 | kg |

#### O. 818.1

| Circumference | 65    | cm |
|---------------|-------|----|
| Diameter      | 20.69 | cm |
| Height        | 15    | cm |
| Weight        | 1.450 | kg |

£700.00