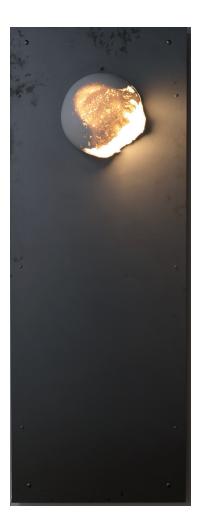

All lighting pieces will be supplied with fittings, brackets, cordage and lightbulbs. If you wish for the light to be used as a pendant appropriate fittings and ceiling mounts will be supplied instead of wall brackets. If you have specific intentions of cord type or length and plug fitting or to have a light switch incorporated or any other variations please feel free to enquire further as I will be vary happy to try to accomodate any specific needs.

The lighting mounted on the steel sheet frame will come as so- there are specific ways of mounting these pieces to the wall which I can discuss further. Again variations or specific situations may require alternative approaches which I would very much be happy to discuss solutions and ideas for if needed.