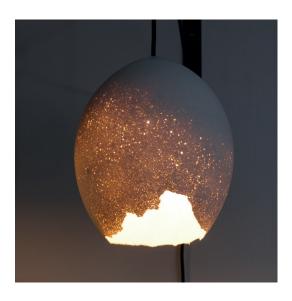

#### F. 817. 1

| Circumference | 51    | cm |
|---------------|-------|----|
| Diameter      | 16.2  | cm |
| Height        | 12.5  | cm |
| Weight        | 1.595 | kg |

£950.00