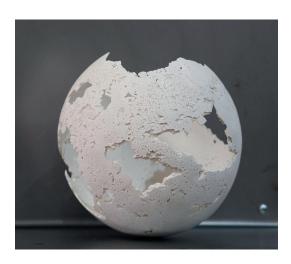

#### B. 418. 1

| Circumference | 44   | cm |
|---------------|------|----|
| Diameter      | 14   | cm |
| Height        | 10   | cm |
| Weight        | 1.22 | kg |

£320.00

#### P. 723. 2

| Circumference | 56   | cm |
|---------------|------|----|
| Diameter      | 17.8 | cm |
| Height        | 18   | cm |
| Weight        | 2.1  | kg |

£850.00

#### O. 519. 1

| Circumference | 82   | cm |
|---------------|------|----|
| Diameter      | 24.5 | cm |
| Height        | 26   | cm |
| Weight        | 2.2  | kg |
| 0             |      |    |

£1200.00

#### GF. 623. 2

| Circumference | 67     | ст |
|---------------|--------|----|
| Diameter      | 21.327 | cm |
| Height        | 13.5   | ст |
| Weight        | 1.22   | kg |

£850.00

#### O. 419. 1

| Circumference | 57    | cm |
|---------------|-------|----|
| Diameter      | 18.14 | cm |
| Height        | 20    | cm |
| Weight        | 400   | g  |

£1300.00

#### F. 817. 1

| Circumference | 51    | cm |
|---------------|-------|----|
| Diameter      | 16.2  | cm |
| Height        | 12.5  | cm |
| Weight        | 1.595 | kg |

£950.00